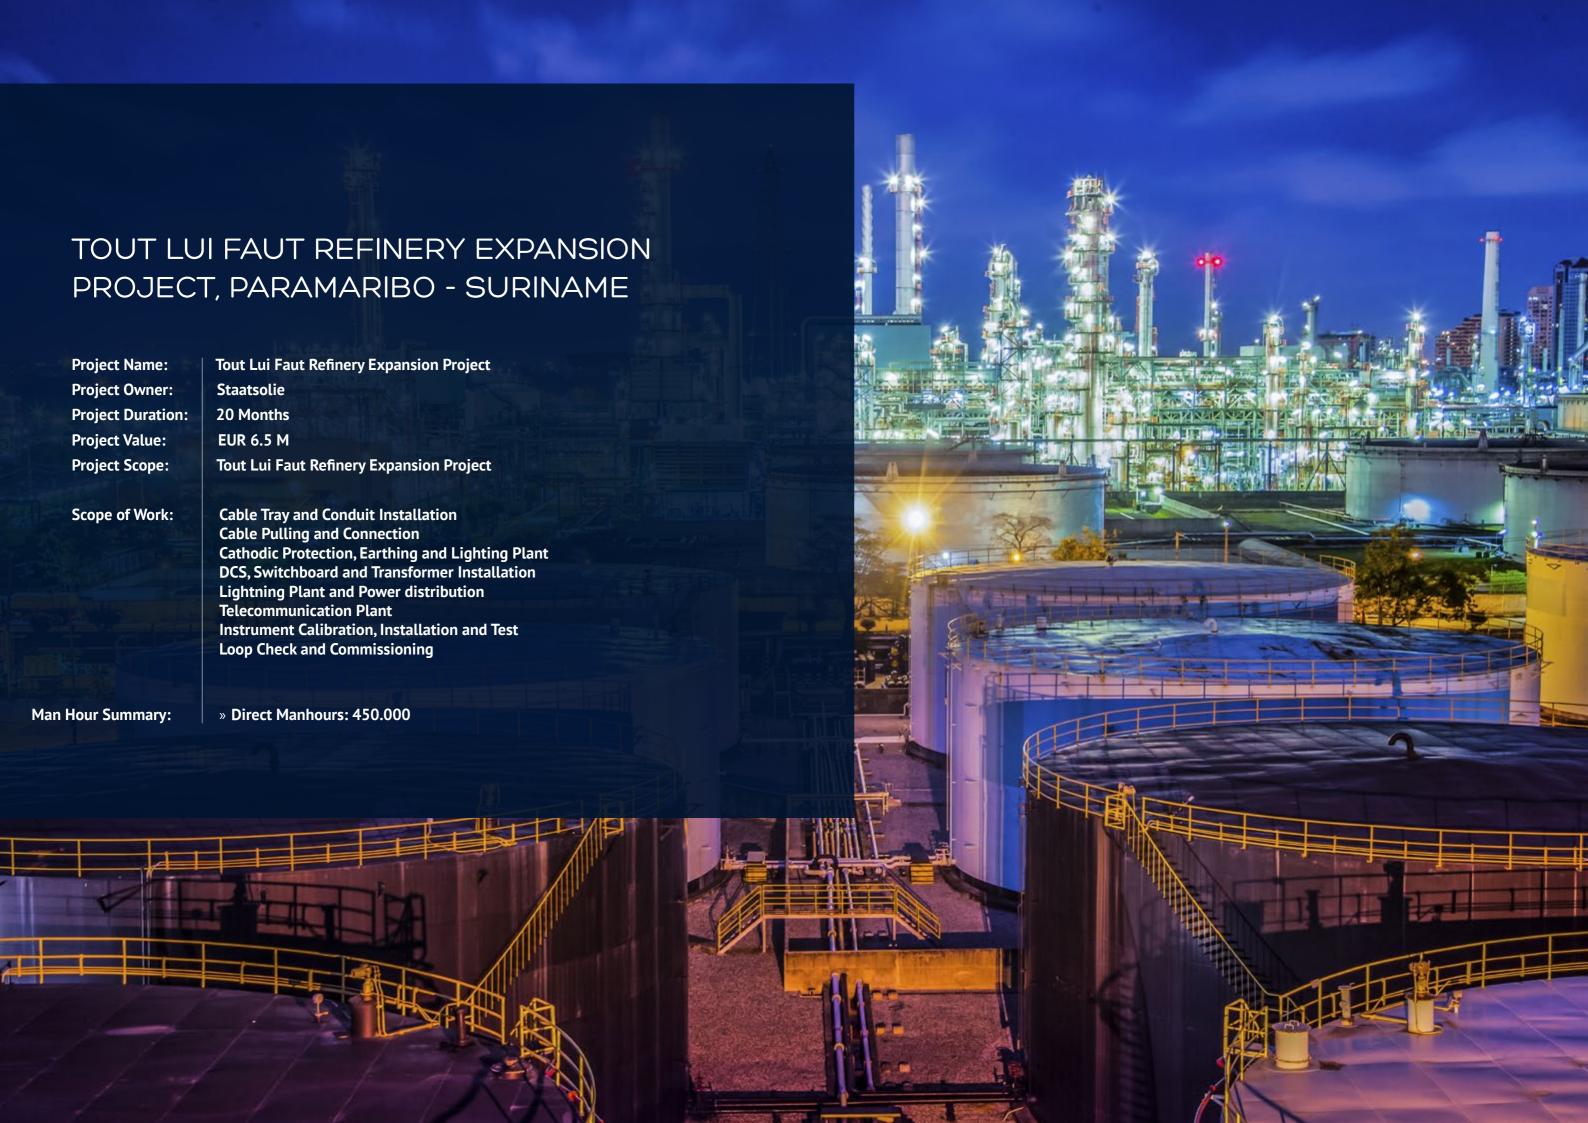

### LUKOIL - NEFTOKIM BOURGAS

Project Name:

**Lukoil Neftokim Bourgas** 

**Project Owner:** 

Lukoil

**Project Duration:** 

18 Months

Project Value:

**EUR 15.0 M** 

**Project Scope:** 

Heavy Residue Project Complex first phase

**Scope of Work:** 

Cable Tray and Conduit installation

**Cable Pulling and Connection** 

Cathodic Protection, Earthing and Lighting Plant DCS, Switchboard and Transformer Installation

**Lightning Plant and Power distribution** 

**Telecommunication Plant** 

**Instrument Calibration, Installation and Test** 

**Loop Check and Commissioning** 

Area Involved in:

- » H-OIL & H2 PURIFICATION PLANT
- » SWR & MDEA UNIT PLANT
- » H2-HYDROGEN UNIT
- » GENERAL TIE-INS UTILITIES OFF SITE INTERCONNECTING BLOCK E
- » WBS TIE-INS UTILITIES OFF SITE INTERCONNECTING BLOCK E
- » BLOCK "E 1" FIRE FIGHTING
- **» BLOCK E6 STORAGE AREA**
- » BLOCK E5, E4 SUBSTATION
- » BLOCK "E 2 " COOLING WATER
- » BLOCK E8 NITROGEN SYSTEM
- » BLOCK E AREA R010E, R020E, R030E, R040E, R050E, R060E, R070E, R080E

**Man Hour Summary:** 

» Direct Manhours 750.000

Project Name:

Oxfordshire Energy From Waste Facilities

**Project Owner:** 

CNIM - Clugston - Viridor

**Project Duration:** 

12 Months