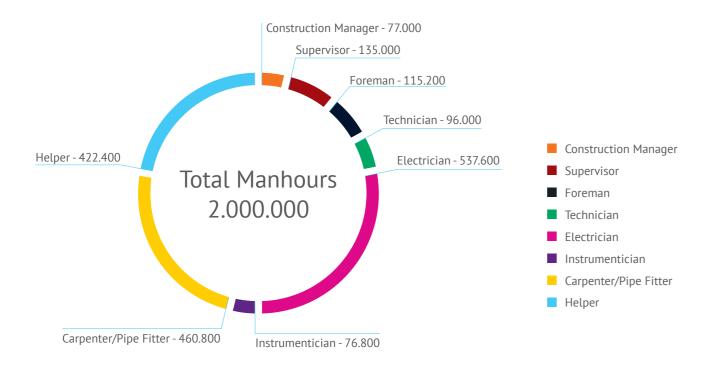

technology
- » Monitoring systems
- » LED lighting technology
- » Micro co-generation (50KWe)
- » Management & Supervision
- » Engineering & Technical



## Cable support systems

Cable Support System Business line is focused on manufacturing cable trays and ladders for the most demanding Clients and to provide technical solutions to maximize result.

#### **Capabilities & Services:**

- » Cable trays HOt Dip Galvanized and Stainless steel from 50 to 900 mm wide
- » Cable Ladders HDG and SS from 50 to 1000mm wide and 6m long
- » Engineering optimization for cable routing
- » Lighting poles for industrial plants
- » Standard or Customized products
- » Full automatic production lines
- » 100% Made in Italy
- » Commissioning & Start up
- » Operations & maintenance

## Site manpower capacity





## Sector Experience

| On / Off shore Oil & Gas   | Petrochemicals    | Energy, Power & Utilities | Utility & Infrastructure    |
|----------------------------|-------------------|---------------------------|-----------------------------|
| LNG Plants                 | Ethylene          | Simple Cycle              | Communications              |
| Oil Distribution & Storage | PTA Plants        | Combined Cycle            | Cooling water systems       |
| Refinery                   | Ethylene          | Co-gen / CHP              | Airport                     |
| Clean Fuels                | Polyethylene      | Auxiliary Power           | Tank Farm & Interconnection |
| Lube Oil Plants            | Polypropylene     | Renewable Energy          | Marine Terminal             |
| Bio Fuels