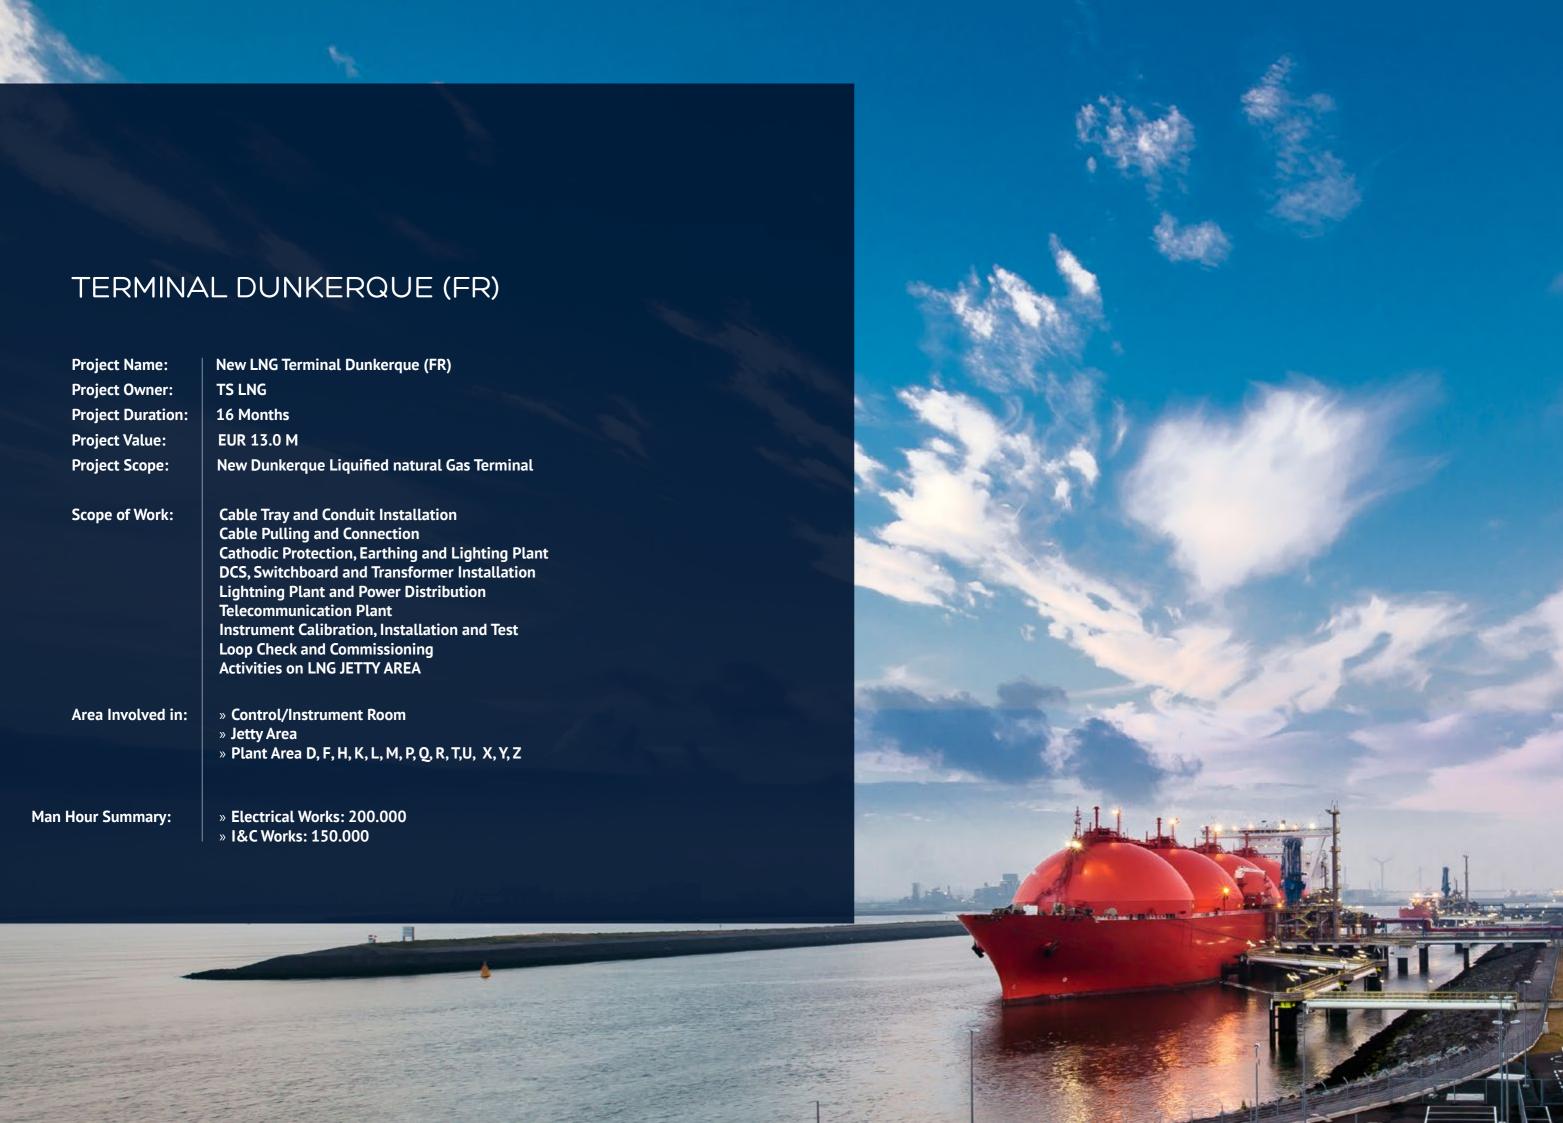

### LUKOIL - NEFTOKIM BOURGAS

Project Name:

**Lukoil Neftokim Bourgas** 

**Project Owner:** 

Lukoil

**Project Duration:** 

18 Months

Project Value:

**EUR 15.0 M** 

**Project Scope:** 

Heavy Residue Project Complex first phase

**Scope of Work:** 

Cable Tray and Conduit installation

**Cable Pulling and Connection** 

Cathodic Protection, Earthing and Lighting Plant DCS, Switchboard and Transformer Installation

**Lightning Plant and Power distribution** 

**Telecommunication Plant** 

**Instrument Calibration, Installation and Test** 

**Loop Check and Commissioning** 

Area Involved in:

- » H-OIL & H2 PURIFICATION PLANT
- » SWR & MDEA UNIT PLANT
- » H2-HYDROGEN UNIT
- » GENERAL TIE-INS UTILITIES OFF SITE INTERCONNECTING BLOCK E
- » WBS TIE-INS UTILITIES OFF SITE INTERCONNECTING BLOCK E
- » BLOCK "E 1" FIRE FIGHTING
- **» BLOCK E6 STORAGE AREA**
- » BLOCK E5, E4 SUBSTATION
- » BLOCK "E 2 " COOLING WATER
- » BLOCK E8 NITROGEN SYSTEM
- » BLOCK E AREA R010E, R020E, R030E, R040E, R050E, R060E, R070E, R080E

**Man Hour Summary:** 

» Direct Manhours 750.000

Project Name:

Oxfordshire Energy From Waste Facilities

**Project Owner:** 

CNIM - Clugston - Viridor

**Project Duration:** 

12 Months