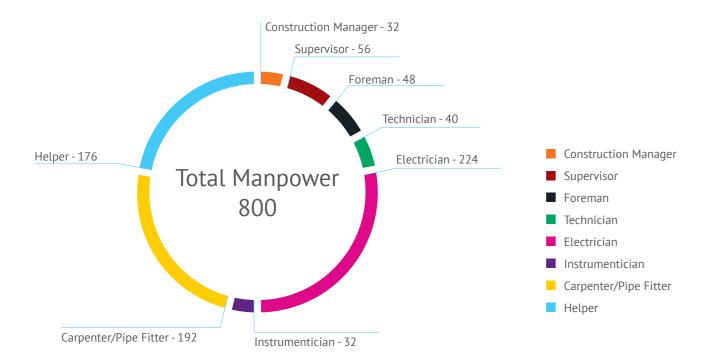

chnology
- » Monitoring systems
- » LED lighting technology
- » Micro co-generation (50KWe)
- » Management & Supervision
- » Engineering & Technical



## Cable support systems

Cable Support System Business line is focused on manufacturing cable trays and ladders for the most demanding Clients and to provide technical solutions to maximize result.

#### **Capabilities & Services:**

- » Cable trays HOt Dip Galvanized and Stainless steel from 50 to 900 mm wide
- » Cable Ladders HDG and SS from 50 to 1000mm wide and 6m long
- » Engineering optimization for cable routing
- » Lighting poles for industrial plants
- » Standard or Customized products
- » Full automatic production lines
- » 100% Made in Italy
- » Commissioning & Start up
- » Operations & maintenance

## Site manpower capacity





## Sector Experience

| On / Off shore Oil & Gas   | Petrochemicals    | Energy, Power & Utilities | Utility & Infrastructure    |
|----------------------------|-------------------|---------------------------|-----------------------------|
| LNG Plants                 | Ethylene          | Simple Cycle              | Communications              |
| Oil Distribution & Storage | PTA Plants        | Combined Cycle            | Cooling water systems       |
| Refinery                   | Ethylene          | Co-gen / CHP              | Airport                     |
| Clean Fuels                | Polyethylene      | Auxiliary Power           | Tank Farm & Interconnection |
| Lube Oil Plants            | Polypropylene     | Renewable Energy          | Marine Terminal             |
| Bio Fuels